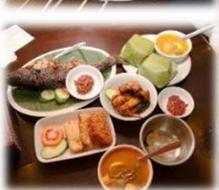

# **About Indonesia (cont'd)**

Indonesian cuisine is rich of flavors and spices